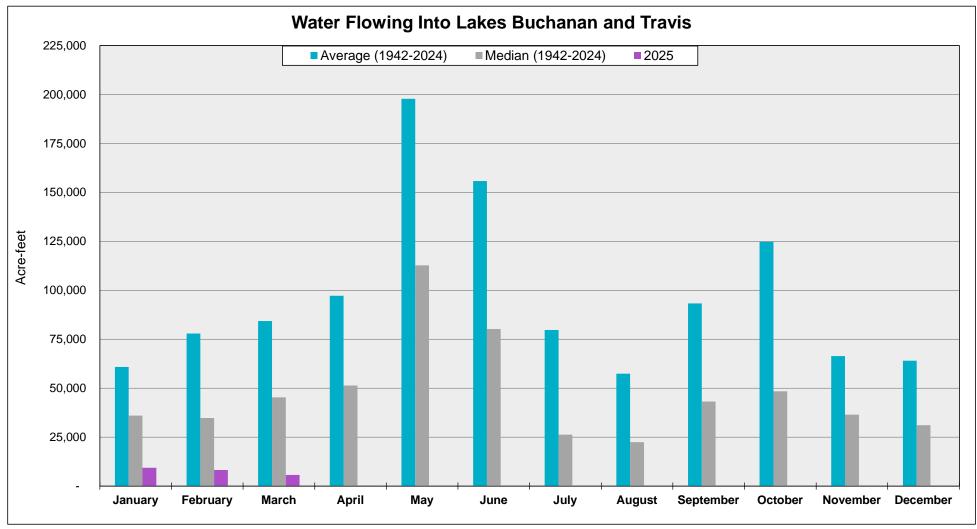

Inflows: the estimated amount of water flowing into lakes Buchanan and Travis from rivers and streams.

Data for 2024 and 2025 is preliminary and subject to change.

Period: March
Since 1942, March Average (acre-feet): 84,321
Since 1942, March Median (acre-feet): 45,300
March 2025 (acre-feet): 5,671