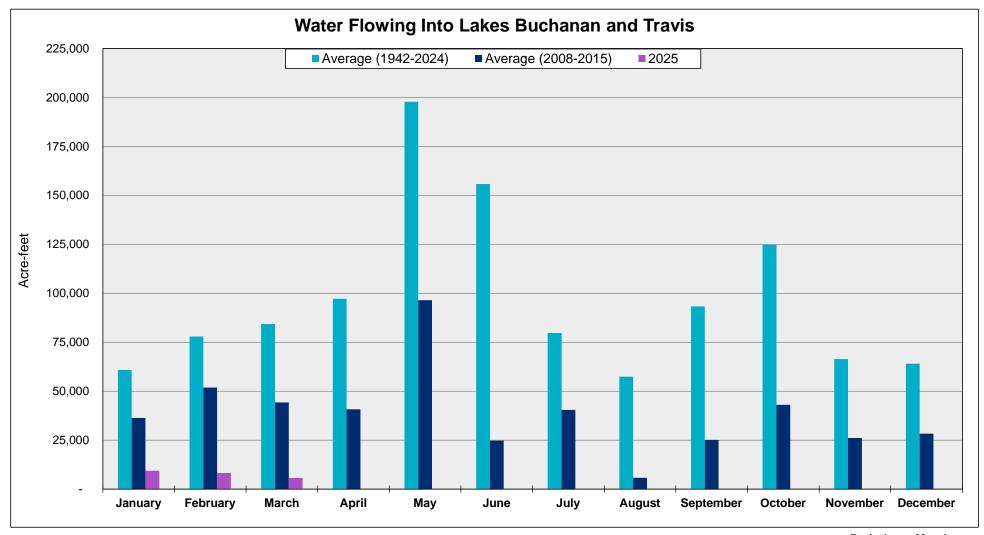

Inflows: the estimated amount of water flowing into lakes Buchanan and Travis from rivers and streams.

Data for 2024 and 2025 is preliminary and subject to change.

Period: March
Since 1942, March Average (acre-feet): 84,321
2008-2015, March Average (acre-feet): 44,290
March 2025 (acre-feet): 5,671