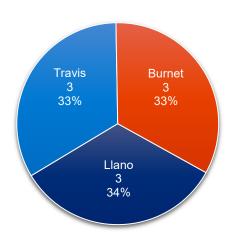

# **Complaints per County**

**Type:** Subject matter of complaint.

Disposition:

**Investigated – Action Taken:** Investigation confirms additional monitoring, enforcement, permitting or compliance is required. **Information Only:** Complainant provided with process or Ordinance information.

Referred: Complaint referred to another entity (i.e., Travis County, Texas Commission on Environmental Quality, etc.).

Source: Method through which complaint was received.

Lake/County: County and lake potentially impacted by complaint.

Note: Percentages in pie charts may not add up to 100% due to rounding.