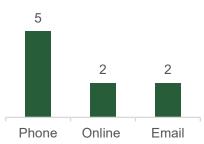

# **Complaints per County**

**Type:** Subject matter of complaint.

Disposition:

**Investigated – Action Taken:** Investigation confirms additional monitoring, enforcement, permitting or compliance is required. **Information Only:** Complainant provided with process or Ordinance information.

Referred: Complaint referred to another entity (i.e., Travis County, Texas Commission on Environmental Quality, etc.).

Source: Method through which complaint was received.

Lake/County: County and lake potentially impacted by complaint.