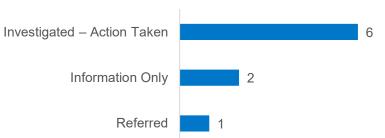

# **Complaints per County**

**Type:** Subject matter of complaint.

Disposition:

**Investigated – Action Taken:** Investigation confirms additional monitoring, enforcement, permitting or compliance is required. **Information Only:** Complainant provided with process or Ordinance information.

Referred: Complaint referred to another entity (i.e., Travis County, Texas Commission on Environmental Quality, etc.).

Source: Method through which complaint was received.

Lake/County: County and lake potentially impacted by complaint.