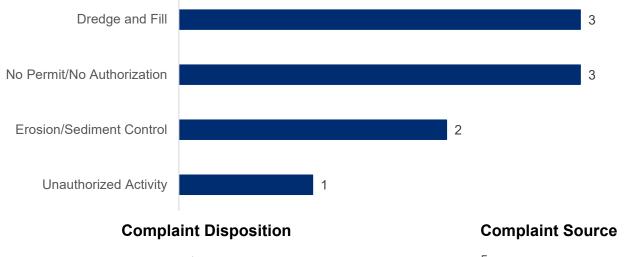

# **Highland Lakes Dredge and Fill Ordinance**

Reporting period: Jan. 1-Dec. 31, 2024

## **Nine Complaints Received**

## **Complaint Type**







# Complaints per Lake

# Lake Buchanan 2 222% Lake Travis 4 45% Lake LBJ 3 333%

# **Complaints per County**



**Type:** Subject matter of complaint.

Disposition:

**Investigated – Action Taken:** Investigation confirms additional monitoring, enforcement, permitting or compliance is required. **Information Only:** Complainant provided with process or Ordinance information.

Referred: Complaint referred to another entity (i.e., Travis County, Texas Commission on Environmental Quality, etc.).

Source: Method through which complaint was received.

Lake/County: County and lake potentially impacted by complaint.

Note: Percentages in pie charts may not add up to 100% due to rounding.