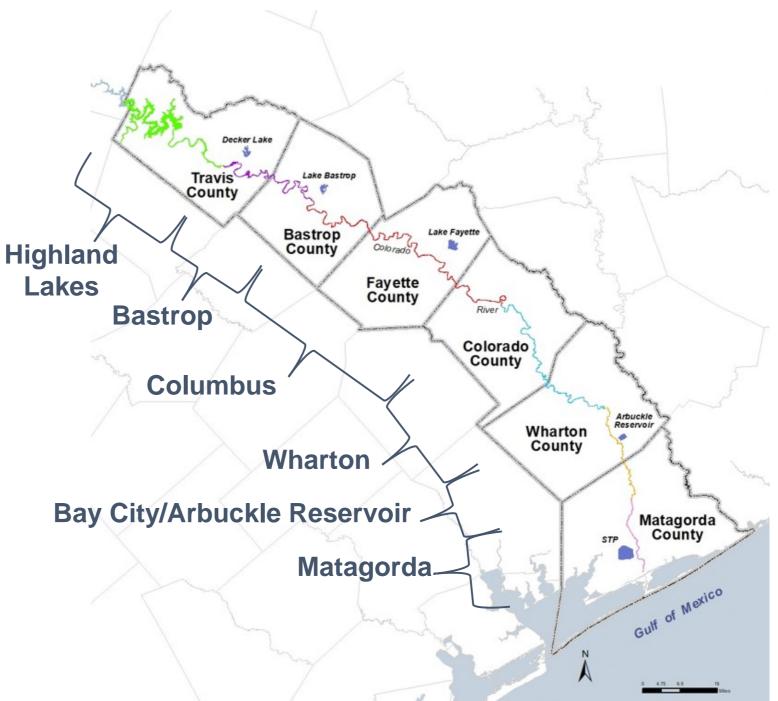

### LCRA Basin Map

# Firm Customer Commitments by Location

| Supplies vs. Maximum Annual Quantity (all numbers in a-f per year)                              |                                                  |                                                    |                              |                                                                               |
|-------------------------------------------------------------------------------------------------|--------------------------------------------------|----------------------------------------------------|------------------------------|-------------------------------------------------------------------------------|
| Reach                                                                                           | Firm supplies<br>available at and<br>below reach | Total MAQ <sup>1</sup> of<br>customers in<br>reach | Available supply<br>at reach | Available supply<br>at reach minus<br>31,000 a-f<br>per year<br>Board reserve |
| Highland Lakes                                                                                  | 451,847                                          | 350,671                                            | 101,176                      | 70,176                                                                        |
| Bastrop                                                                                         | -                                                | 28,877                                             | 72,299                       | 41,299                                                                        |
| Columbus                                                                                        | -                                                | 26,597                                             | 45,702                       | 14,702                                                                        |
| Wharton                                                                                         | -                                                | -                                                  | 45,702                       | 14,702                                                                        |
| Bay City/Arbuckle Reservoir                                                                     | 48,153                                           | 21,160                                             | 72,695                       | 1,695                                                                         |
| Matagorda <sup>2</sup>                                                                          | -                                                | 40,000                                             | 32,695                       | 1,695                                                                         |
| Total                                                                                           | 500,000                                          | 467,305                                            |                              |                                                                               |
| 1 Includes 22,440 of perviser commitment for environmental flows, concert of Lichland Lakes MAQ |                                                  |                                                    |                              |                                                                               |