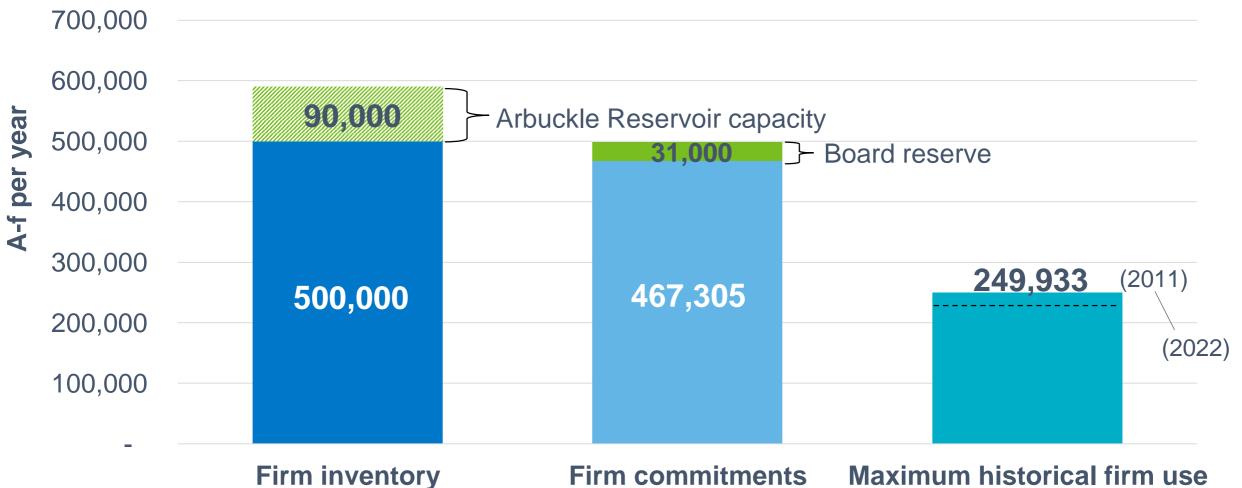

### LCRA Firm Inventory, Commitments and Demand (Acre-feet per year)

# Firm Customer Commitments by Location

| Supplies vs. Maximum Annual Quantity (all numbers in a-f per year)                              |                                                  |                                                    |                              |                                                                               |
|-------------------------------------------------------------------------------------------------|--------------------------------------------------|----------------------------------------------------|------------------------------|-------------------------------------------------------------------------------|
| Reach                                                                                           | Firm supplies<br>available at and<br>below reach | Total MAQ <sup>1</sup> of<br>customers in<br>reach | Available supply<br>at reach | Available supply<br>at reach minus<br>31,000 a-f<br>per year<br>Board reserve |
| Highland Lakes                                                                                  | 451,847                                          | 350,671                                            | 101,176                      | 70,176                                                                        |
| Bastrop                                                                                         | -                                                | 28,877                                             | 72,299                       | 41,299                                                                        |
| Columbus                                                                                        | -                                                | 26,597                                             | 45,702                       | 14,702                                                                        |
| Wharton                                                                                         | -                                                | -                                                  | 45,702                       | 14,702                                                                        |
| Bay City/Arbuckle Reservoir                                                                     | 48,153                                           | 21,160                                             | 72,695                       | 1,695                                                                         |
| Matagorda <sup>2</sup>                                                                          | -                                                | 40,000                                             | 32,695                       | 1,695                                                                         |
| Total                                                                                           | 500,000                                          | 467,305                                            |                              |                                                                               |
| 1 Includes 22,440 of perviser commitment for environmental flows, concert of Lichland Lakes MAQ |                                                  |                                                    |                              |                                                                               |

1. Includes 33,440 a-f per year commitment for environmental flows, as part of Highland Lakes MAQ

2. 40,000 a-f commitment is a multiyear average