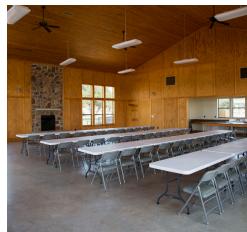

#### Hall Amenities

**ADA Accessibility** 

Chairs

Fireplace

Ice Machine

Catering Kitchen

(refrigerator, freezer, commercial sinks, microwaves, buffet counter)

Microphone with speaker

Outdoor Adirondack seating area for 6

Outdoor Firepit

Projector with screen

Smoker Grill

**Tables** 

Wi-Fi

#### Room Setup

Lake View Hall is 2,475 square feet and climate controlled. Various room setup options may be available upon request.

|                    | CLASSROOM | THEATER | U-SHAPED | T-POD   | HOLLOW SQUARE |
|--------------------|-----------|---------|----------|---------|---------------|
|                    | SEATING   | SEATING | SEATING  | SEATING | SEATING       |
| NUMBER<br>OF SEATS | 75        | 75      | 40       | 40      | 50            |