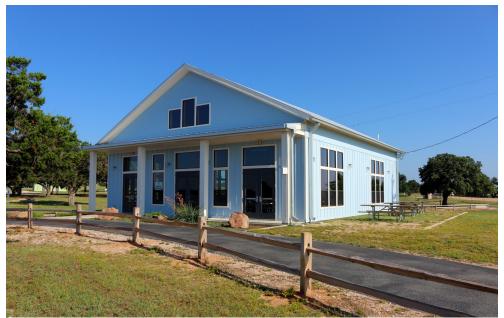

# BOOK YOUR NEXT EVENT AT LAKE VIEW HALL

Lake View Hall, beautifully located on Lake Buchanan, provides ample space for meetings and special events with up to 100 guests. Black Rock Park offers a variety of overnight accommodations and outdoor recreation for a fun, memorable experience.

#### Hall Amenities

**ADA Accessibility** 

Chairs

Fireplace

Ice Machine

Catering Kitchen

(refrigerator, freezer, commercial sinks, microwaves, buffet counter)

Microphone with speaker

#### Room Setup

Lake View Hall is 2,475 square feet and climate controlled. Various room setup options may be available upon request.

|                    | CLASSROOM | THEATER | U-SHAPED | T-POD   | HOLLOW SQUARE |
|--------------------|-----------|---------|----------|---------|---------------|
|                    | SEATING   | SEATING | SEATING  | SEATING | SEATING       |
| NUMBER<br>OF SEATS | 75        | 75      | 40       | 40      | 50            |