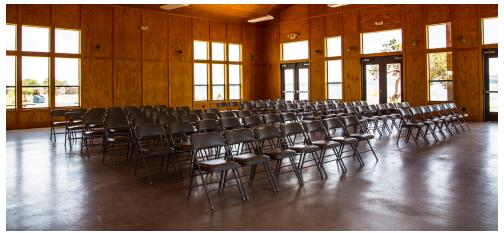

#### Hall Amenities

**ADA Accessibility** 

Chairs

Fireplace

Ice Machine

Catering Kitchen

(refrigerator, freezer, commercial sinks, microwaves, buffet counter)

Microphone with speaker

Outdoor Adirondack seating area for 6

Outdoor Firepit

Projector with screen

Smoker Grill

**Tables** 

Wi-Fi

#### Room Setup

Lake View Hall is 2,475 square feet and climate controlled. Various room setup options may be available upon request.

|                    | CLASSROOM | THEATER | U-SHAPED | T-POD   | HOLLOW SQUARE |
|--------------------|-----------|---------|----------|---------|---------------|
|                    | SEATING   | SEATING | SEATING  | SEATING | SEATING       |
| NUMBER<br>OF SEATS | 75        | 75      | 40       | 40      | 50            |